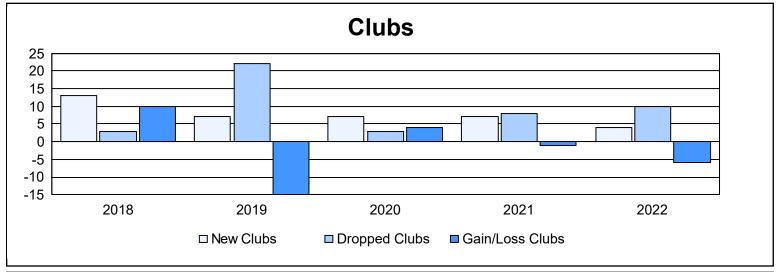

District 307B1 As of June 2022 Cumulative

| Year      | New<br>Clubs | Dropped<br>Clubs | Gain/<br>Loss<br>Clubs | New<br>Members | Charter<br>Members | Reinstate<br>Members | Transfer<br>Members | Total<br>Member<br>Added | Total<br>Members<br>Dropped | Gain/<br>Loss<br>Members |
|-----------|--------------|------------------|------------------------|----------------|--------------------|----------------------|---------------------|--------------------------|-----------------------------|--------------------------|
| 2017-2018 | 13           | 3                | 10                     | 405            | 377                | 37                   | 33                  | 852                      | 642                         | 210                      |
| 2018-2019 | 7            | 22               | -15                    | 339            | 161                | 6                    | 13                  | 519                      | 905                         | -386                     |
| 2019-2020 | 7            | 3                | 4                      | 204            | 189                | 10                   | 6                   | 409                      | 566                         | -157                     |
| 2020-2021 | 7            | 8                | -1                     | 294            | 199                | 19                   | 3                   | 515                      | 466                         | 49                       |
| 2021-2022 | 4            | 10               | -6                     | 371            | 151                | 16                   | 7                   | 545                      | 496                         | 49                       |
| Average   | 8            | 9                | -2                     | 323            | 215                | 18                   | 12                  | 568                      | 615                         | -47                      |