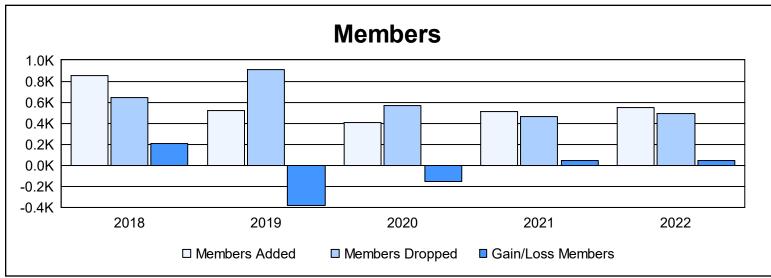

District 307B1 As of June 2022 Cumulative

| Year      | New<br>Clubs | Dropped<br>Clubs | Gain/<br>Loss<br>Clubs | New<br>Members | Charter<br>Members | Reinstate<br>Members | Transfer<br>Members | Total<br>Member<br>Added | Total<br>Members<br>Dropped | Gain/<br>Loss<br>Members |
|-----------|--------------|------------------|------------------------|----------------|--------------------|----------------------|---------------------|--------------------------|-----------------------------|--------------------------|
| 2017-2018 | 13           | 3                | 10                     | 405            | 377                | 37                   | 33                  | 852                      | 642                         | 210                      |
| 2018-2019 | 7            | 22               | -15                    | 339            | 161                | 6                    | 13                  | 519                      | 905                         | -386                     |
| 2019-2020 | 7            | 3                | 4                      | 204            | 189                | 10                   | 6                   | 409                      | 566                         | -157                     |
| 2020-2021 | 7            | 8                | -1                     | 294            | 199                | 19                   | 3                   | 515                      | 466                         | 49                       |
| 2021-2022 | 4            | 10               | -6                     | 371            | 151                | 16                   | 7                   | 545                      | 496                         | 49                       |
| Average   | 8            | 9                | -2                     | 323            | 215                | 18                   | 12                  | 568                      | 615                         | -47                      |